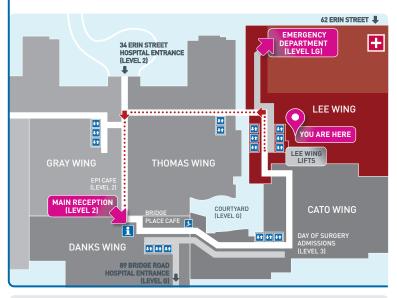

## Getting to Main Reception or the Emergency Department

**Epworth** 

from Lee Wing carpark

You are in the Lee Wing car park.

(Red signage indicates Lee Wing). Make a note of the level you are on (B1 to B5) and the colour.

To get to:

**Emergency Department:** 

take the lifts to level LG.

Main Reception and all other areas of the hospital: take the lifts to level 2.

Exit the lift and follow the overhead signs to Main Reception; you will turn left to follow the corridor to the end where you will turn left to Main Reception.

To make your way back to the car park, go back to the Lee Wing and take the lifts to the level you parked on.

consume