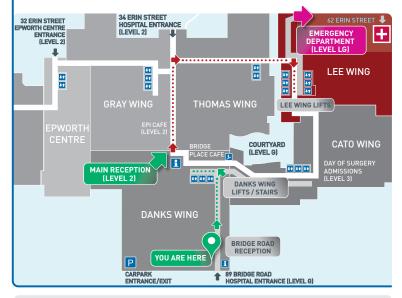

## Getting to Main Reception or the Emergency Department

from Bridge Road entry

## Directions from Bridge Road entry

To get to:

## Main Reception:

Walk straight ahead until you reach the Bridge Place Cafe.

Take the Danks Wing lifts or stairs to **level 2**.

## **Emergency Department:**

Follow the instructions above to Main Reception.

Walk past the Main Reception and cafe towards Erin Street. Turn right when you pass the discharge lounge.

Keep walking straight until you see the arrow pointing right to the Lee Wing lobby. You will see six lifts there. Take the lifts to level LG and follow the signs to Emergency Department.