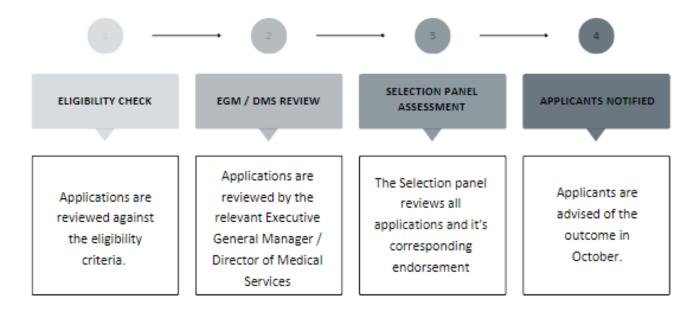

#### **Assessment Process**

#### **Selection Panel**

The selection panel who will review the shortlisted applications include;

- Executive Officer, Epworth Medical Foundation & Brand
- Chief Operating Officer, Hospitals (or delegate)
- Chief Medical Officer (or delegate)