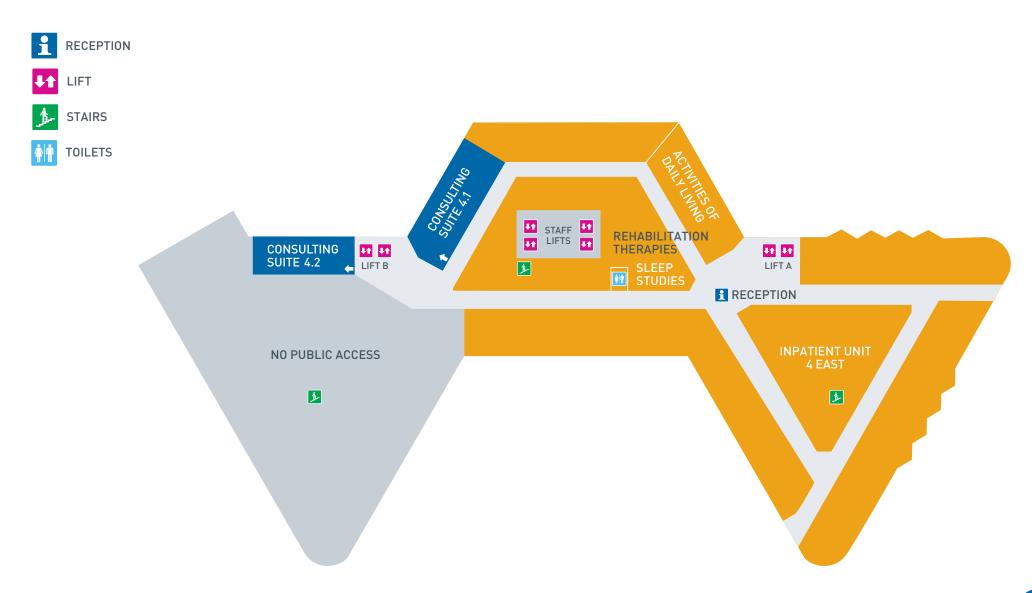

**Epworth Geelong** Level LG RECEPTION P CAR PARK (MEDICAL STAFF) **STAIRS** STAFF ACCESS TOILETS **PARKING** STAFF LIFTS L1 LIFT A 11 11 H HYDROTHERAPY POOL 卦 REHABILITATION THERAPIES RECEPTION 查 THERAPIES **ENTRANCE** 上 卦 STAFF ACCESS 尨 Р OUTPATIENT REHABILITATION PICK UP / DROP OFF 盐 LOADING DOCK TO PIDGONS RD ⇒

**Epworth** 



**Epworth Geelong** Level 2 尨 RECEPTION STAIRS CONSULTING SUITE 2.1 INTENSIVE CARE UNIT (VIA LIFT B ONLY) TOILETS + CARDIAC DIAGNOSTIC SERVICES CONSULTING SUITE 2.2 上 STAFF LIFTS L1 SURGICAL ADMISSIONS LIFT B \$1 \$1 DISCHARGE LOUNGE 土 THEATRE PRECINCT 1 1





## Epworth Geelong Level 4





## Epworth Geelong Level 5





## Epworth Geelong Level 6