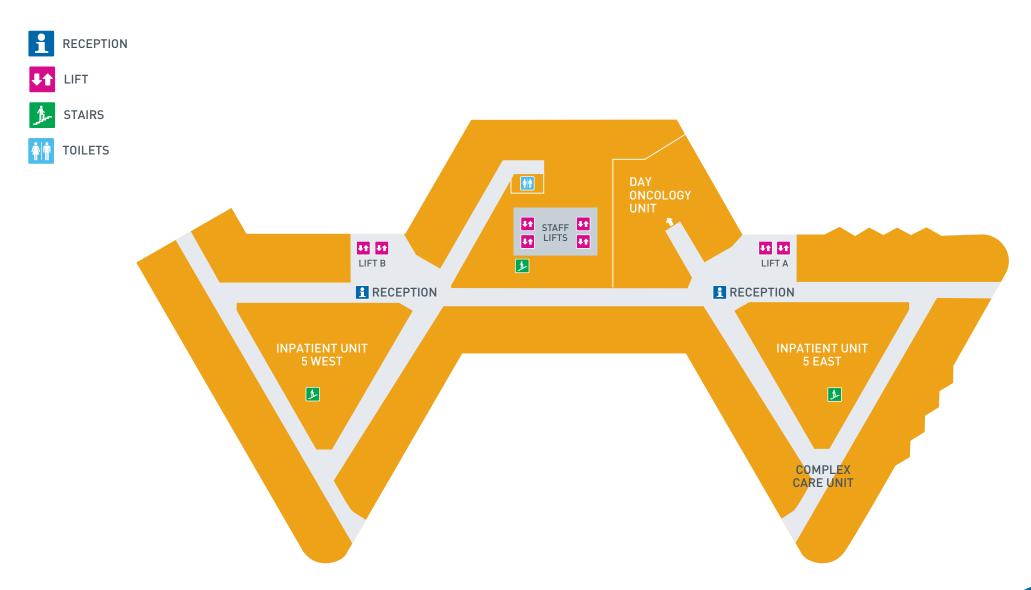

**Epworth Geelong** Level LG RECEPTION P CAR PARK (MEDICAL STAFF) **STAIRS** STAFF ACCESS TOILETS **PARKING** STAFF LIFTS L1 LIFT A 11 11 H HYDROTHERAPY POOL 卦 REHABILITATION THERAPIES RECEPTION 查 THERAPIES **ENTRANCE** 上 卦 STAFF ACCESS 尨 Р OUTPATIENT REHABILITATION PICK UP / DROP OFF 盐 LOADING DOCK TO PIDGONS RD ⇒

**Epworth** 



**Epworth Geelong** Level 2 尨 RECEPTION STAIRS CONSULTING SUITE 2.1 INTENSIVE CARE UNIT (VIA LIFT B ONLY) TOILETS + CARDIAC DIAGNOSTIC SERVICES CONSULTING SUITE 2.2 上 STAFF LIFTS L1 SURGICAL ADMISSIONS LIFT B \$1 \$1 DISCHARGE LOUNGE 土 THEATRE PRECINCT 1 1





## Epworth Geelong Level 4





## Epworth Geelong Level 5





## Epworth Geelong Level 6