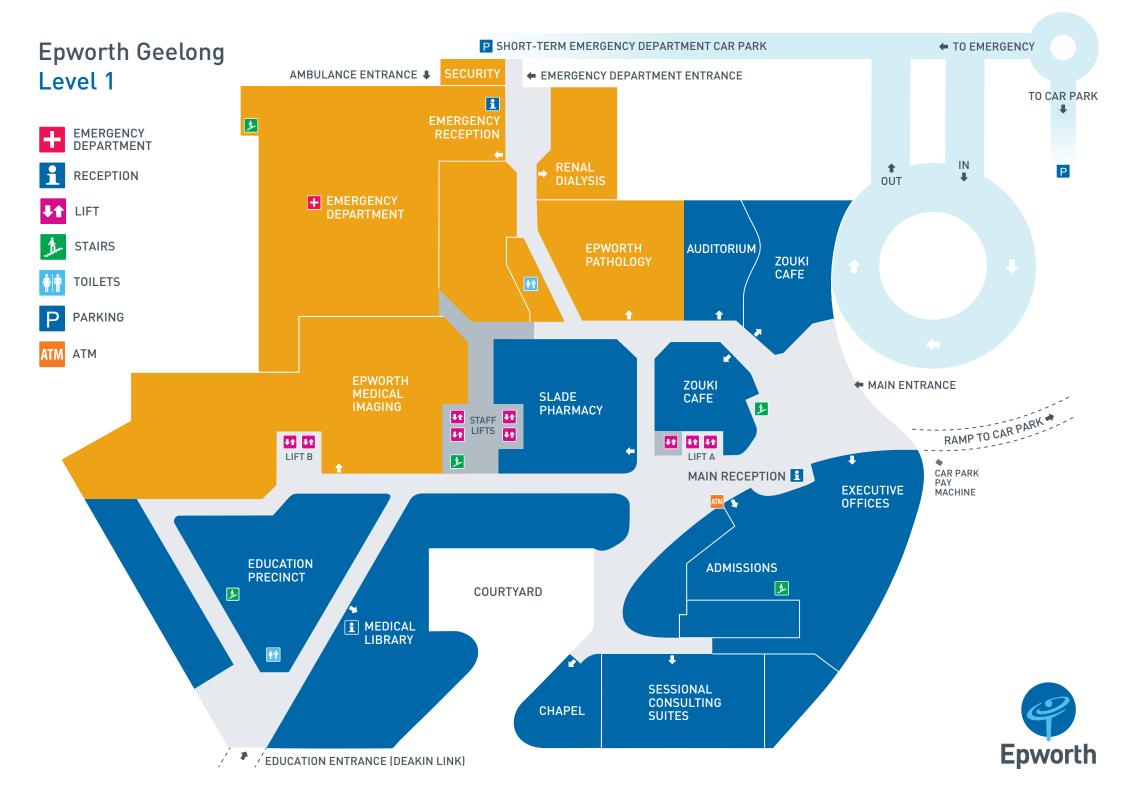

**Epworth Geelong** Level LG RECEPTION P CAR PARK (MEDICAL STAFF) **STAIRS** STAFF ACCESS TOILETS **PARKING** STAFF LIFTS L1 LIFT A 11 11 H HYDROTHERAPY POOL 卦 REHABILITATION THERAPIES RECEPTION 查 THERAPIES **ENTRANCE** 上 卦 STAFF ACCESS 尨 Р OUTPATIENT REHABILITATION PICK UP / DROP OFF 盐 LOADING DOCK TO PIDGONS RD ⇒