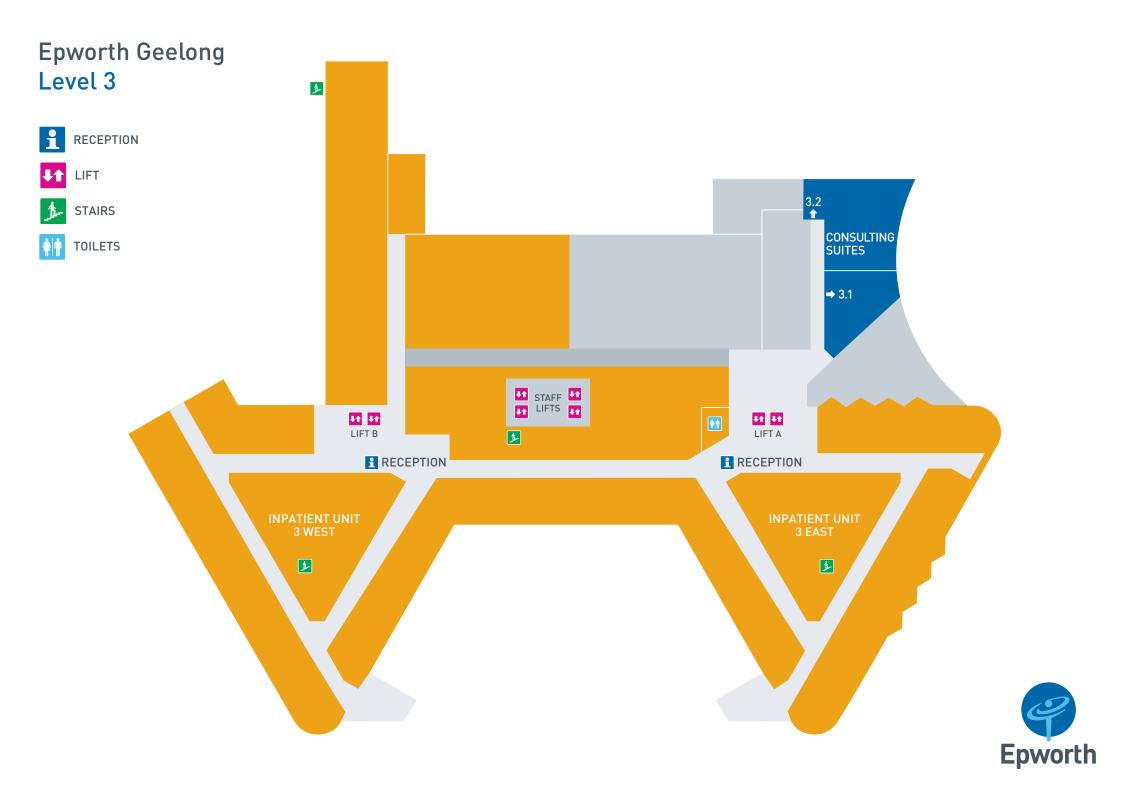

**Epworth** 

**Epworth Geelong** Level 2 尨 RECEPTION STAIRS CONSULTING SUITE 2.1 INTENSIVE CARE UNIT (VIA LIFT B ONLY) TOILETS + CARDIAC DIAGNOSTIC SERVICES CONSULTING SUITE 2.2 上 STAFF LIFTS L1 SURGICAL ADMISSIONS LIFT B \$1 \$1 DISCHARGE LOUNGE 土 THEATRE PRECINCT 1 1