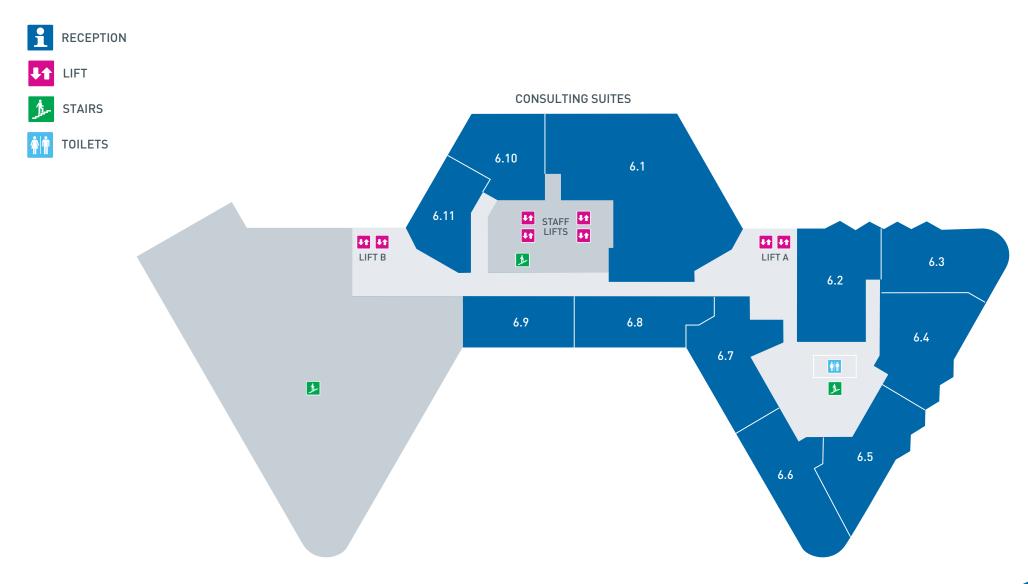

**Epworth Geelong** Level LG RECEPTION P CAR PARK (MEDICAL STAFF) **STAIRS** STAFF ACCESS TOILETS **PARKING** STAFF LIFTS L1 LIFT A 11 11 H HYDROTHERAPY POOL 卦 REHABILITATION THERAPIES RECEPTION 查 THERAPIES **ENTRANCE** 上 卦 STAFF ACCESS 尨 Р OUTPATIENT REHABILITATION PICK UP / DROP OFF 盐 LOADING DOCK TO PIDGONS RD ⇒

**Epworth** 



**Epworth Geelong** Level 2 尨 RECEPTION STAIRS CONSULTING SUITE 2.1 INTENSIVE CARE UNIT (VIA LIFT B ONLY) TOILETS + CARDIAC DIAGNOSTIC SERVICES CONSULTING SUITE 2.2 上 STAFF LIFTS L1 SURGICAL ADMISSIONS LIFT B \$1 \$1 DISCHARGE LOUNGE 土 THEATRE PRECINCT 1 1





## Epworth Geelong Level 4





## Epworth Geelong Level 5





## Epworth Geelong Level 6