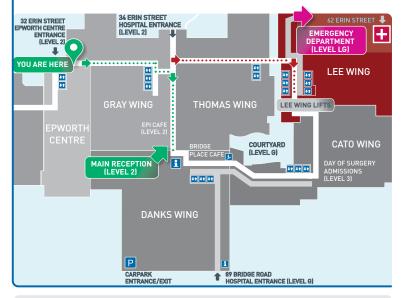

## **Directions from Epworth Centre**

To get to:

## Main Reception:

Follow the overhead signs towards Main Reception.

At the Erin Street and discharge lounge intersection, turn right towards EPI Cafe.

## **Emergency Department:**

Follow the overhead signs towards Main Reception.

At the Erin Street and discharge lounge intersection, follow the overhead signs towards Lee Wing.

Keep walking straight until you see the arrow pointing right to Lee Wing. You will see six lifts there. Take the lifts to level LG and follow the signs to Emergency Department.